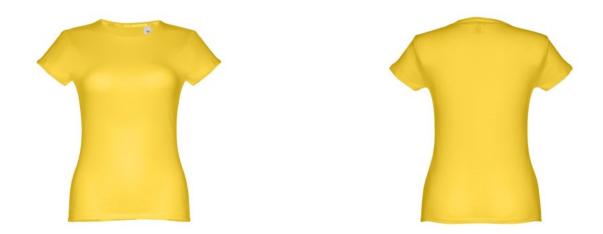

# THC SOFIA. WOMEN'S T-SHIRT

## **Basic informations**

Size: XL Color: Yellow

## Specification

Women's fitted T-shirt in 100% cotton jersey knit (150 g/m<sup>2</sup>) with carded cotton yarn (colour 183: 90% cotton/10% viscose, colour 196: 98% cotton/2% viscose). Contains a thin double collar in jersey reinforced by a satin bias tape. Cut and sewn garment with double stitched hem on the sleeves and bottom. Sizes: S, M, L, XL, XXL